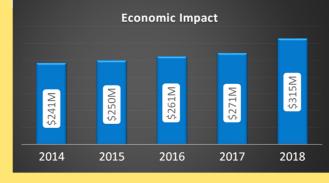

# **FY18 Total Economic Impact**

| Total Annual Payroll:       | \$158M |
|-----------------------------|--------|
| Total Annual Expenditures:  | \$116M |
| Total Annual Indirect Jobs: | \$ 41M |
| IMPACT for FY:              | \$315M |