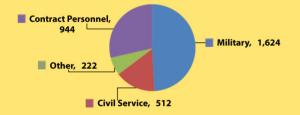

### PERSONNEL

| Contract:                                                                 | 944         |
|---------------------------------------------------------------------------|-------------|
| Civil Service:                                                            | 512         |
| Other:                                                                    | 222         |
| Military:                                                                 |             |
| Enlisted:                                                                 | 538         |
| Officers:                                                                 | 1,045       |
| Permanent: 449                                                            |             |
| Students: 596                                                             |             |
| International: 80*                                                        |             |
| Reserves:                                                                 | 16          |
| Guard:                                                                    | 25          |
| Total Assigned Personnel:                                                 | 3,302       |
| Active Duty Military Dependents:                                          | 1,288       |
| Total Assigned Personnel & Dependents:                                    | 4,590       |
| *Permanent party only, figures do not include international student pilot | population. |