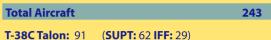

## **COLUMBUS AFB AIRCRAFT INVENTORY:**

#### T-1A Jayhawk: 43

**T-6A Texan II: 99** 

34M 77M 5M

\$ 41M

A-29 Super Tucano: 10 (81 FS, Moody AFB, GA)

## **CAFB SORTIES AND HOURS:**

| Sorties Flown       |           |
|---------------------|-----------|
| T-38C Talon (SUPT): | 11,804.90 |
| T-1A Jayhawk:       | 8,491.00  |
| T-6A Texan II:      | 28,094.00 |
| T-38C Talon (IFF):  | 4,463.00  |
| Total Sorties:      | 52,852.90 |
| Hours Flown         |           |
| T-38C Talon (SUPT): | 11,289.00 |
| T-1A Jayhawk:       | 19,761.80 |
| T-6A Texan II:      | 35,746.60 |
| T-38C Talon (IFF):  | 3,948.70  |
| Total Hours:        | 70,746.10 |