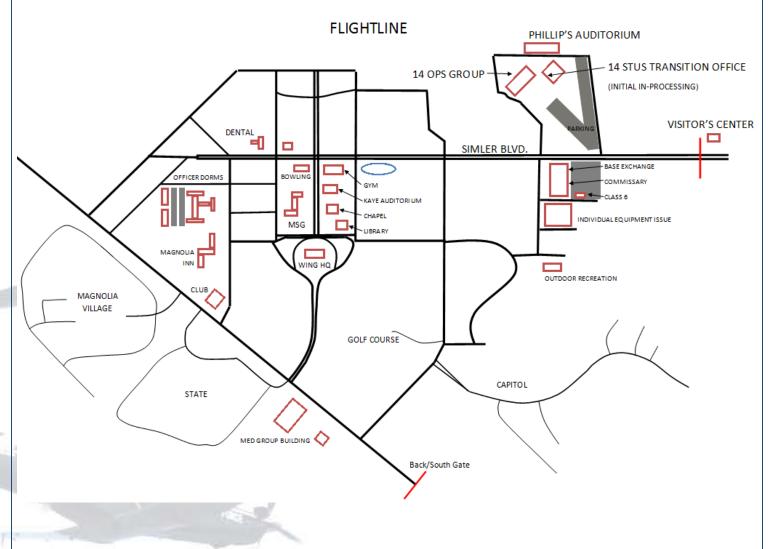

## **Order of In-processing**

- 1. 14 STUS Transition office Bldg 268, Suite 102 (OPS Group building, 1st floor, past the stairs)- Sign in and start in-processing Monday through Friday 0730 1630 (662) 434-7618
- 2. Student Registrar Update contact and address information
- 3. MPF and Finance Required for ID's, computer use, and pay
- 4. Unaccompanied Officer's Quarters For dormitory Assignment
- 5. Magnolia Inn If you report to Columbus AFB over a weekend or after business hours, report to the Magnolia Inn for lodging and then report to the transition office at 0800 the following business day.